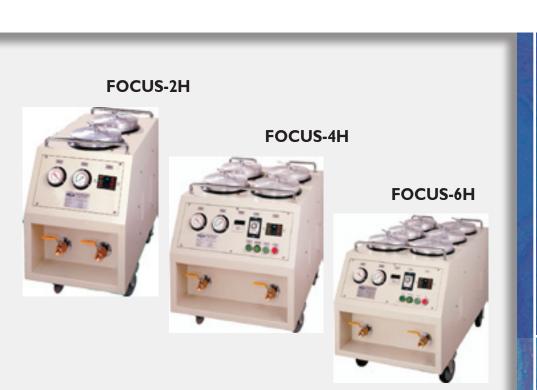

## **FOCUS PORTABLE UNITS**

For Electric Portable Oil Reclamation

Filtroil's portable filtration carts can be easily transported through plant environments handling tough reclamation jobs to fine oil polishing requirements with self contained pump motor. The multiple housings allow for higher dirt and water holding capacities while the control panel monitors all necessary unit functions.

## SPECIFICATIONS FOR FOCUS PORTABLE UNITS

|                               | FOCUS<br>-2H                                                                                                                                                             | FOCUS<br>-4H                                                                                                                                                             | FOCUS<br>-6H                                                                                                                                                             |
|-------------------------------|--------------------------------------------------------------------------------------------------------------------------------------------------------------------------|--------------------------------------------------------------------------------------------------------------------------------------------------------------------------|--------------------------------------------------------------------------------------------------------------------------------------------------------------------------|
| total dirt-holding capacity   | 2.5 lbs.                                                                                                                                                                 | 5 lbs.                                                                                                                                                                   | 7.5 lbs.                                                                                                                                                                 |
| total water removing capacity | Up to 48 ozs.                                                                                                                                                            | Up to 96 ozs.                                                                                                                                                            | Up to 144 ozs.                                                                                                                                                           |
| description                   | (2) BU-200 canisters for utilizing the Filtroil 200E and 200ME (water-removal) elements. Filtering accuracy down to 0.1 micron achieving ISO codes of 16/14/11 or better | (4) BU-200 canisters for utilizing the Filtroil 200E and 200ME (water-removal) elements. Filtering accuracy down to 0.1 micron achieving ISO codes of 16/14/11 or better | (6) BU-200 canisters for utilizing the Filtroil 200E and 200ME (water-removal) elements. Filtering accuracy down to 0.1 micron achieving ISO codes of 16/14/11 or better |
| size                          | 30.32" (L) X 14.17" (W)<br>X 22.44" (H)                                                                                                                                  | 30.3" (L) X 22.4" (W)<br>X 19.7" (H)                                                                                                                                     | 41.0" (L) X 22.4" (W)<br>X 19.7" (H)                                                                                                                                     |
| weight                        | 165 lbs.                                                                                                                                                                 | 310 lbs.                                                                                                                                                                 | 350 lbs.                                                                                                                                                                 |
| flow rate                     | 2.1 GPM                                                                                                                                                                  | 4.2 GPM                                                                                                                                                                  | 5.8 GPM                                                                                                                                                                  |
| power supply                  | 110 V / 220 V / 380V, 50 or 60 Hz                                                                                                                                        | 110 V / 220 V / 380V, 50 or 60 Hz                                                                                                                                        | 110 V / 220 V / 380V, 50 or 60 Hz                                                                                                                                        |
| control panel                 | Pressure Gauge, Vacuum Gauge,<br>Operating Lamp,<br>On/Off Button                                                                                                        | Time Controller, Temperature<br>Gauge, Pressure Gauge, Vacuum<br>Gauge, Operating Lamp, On/Off<br>Button                                                                 | Time Controller, Temperature<br>Gauge, Pressure Gauge,<br>Vacuum Gauge, Operating<br>Lamp, On/Off Button                                                                 |
| portability                   | Caster wheels and quick disconnects allow excellent mobiliy                                                                                                              | Caster wheels and quick disconnects allow excellent mobility                                                                                                             | Caster wheels and quick disconnects allow excellent mobility                                                                                                             |
| in-line filter                | Pump protected by 80 μm suction filter                                                                                                                                   | Pump protected by 80 μm suction filter                                                                                                                                   | Pump protected by 80 μm suction filter                                                                                                                                   |